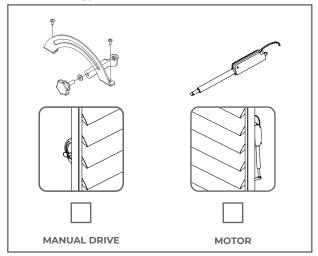

# ORDER FORM SUNBREAKER 210 ROTARY HORIZONTAL

| Refers to order no: | ) |
|---------------------|---|
|                     |   |
|                     |   |
|                     |   |
|                     |   |
|                     | ) |

| ٦. | Select | the | type | of | blade | and | plug |
|----|--------|-----|------|----|-------|-----|------|



<sup>\*</sup>does not cover the entire surface of the blade

### 2. Specify how the system is to be installed



The SUNBREAKER 210 system can be installed in a niche 3or on a substructure. NO BRACKETS FOR FAÇADE MOUNTING!!!

### 3. Select drive type



# 4. On which blade is to be mounted the lever for the drive, counting from the bottom



## 4. Colour select

|                                 |         | BE       | IGE      |          | Wŀ       | lITE     | ı        | DARK     | GRE      | Y        |          |          | ANT    | HRA       | CITS     |          |          |          | BLA      | ACK      |          | BLACK    | E        | BRO\     | WNE     | S        | OTHER<br>COLOUR<br>RAL |
|---------------------------------|---------|----------|----------|----------|----------|----------|----------|----------|----------|----------|----------|----------|--------|-----------|----------|----------|----------|----------|----------|----------|----------|----------|----------|----------|---------|----------|------------------------|