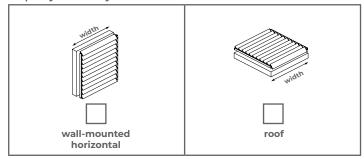

### 2. Specify how the system is to be installed

The SUNBREAKER 210 system can be installed in a niche 3or on a substructure. NO BRACKETS FOR FAÇADE MOUNTING!!!

Mounting of the SUNBREAKER 210 system can be carried out in a niche or on a substructure. NO FACADE MOUNTING BRACKETS!!!

There is a choice of lamellas that open clockwise or counterclockwise, thus determining the side in which the lamellas open.