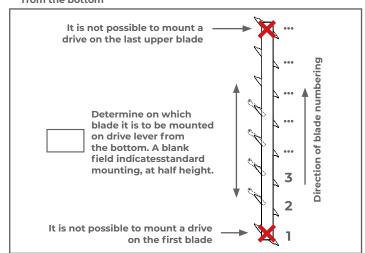

# 4. On which blade is to be mounted the lever for the drive, counting from the bottom