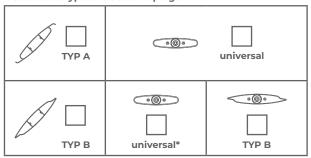

| ٦. | Select | the | type | of | blade | and | plug |
|----|--------|-----|------|----|-------|-----|------|

<sup>\*</sup>does not cover the entire surface of the blade