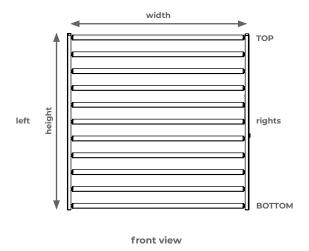

8. Specify the dimensions, number and side of the drive and the direction of opening of the lamellas.

| QI | UANTITY<br>[szt.] | WIDTH<br>[mm] | HEIGHT<br>[mm] | DIRECTIONS OF OPENING THE BLADES CLOCKWISE / COUNTECLOCKWISE | DRIVE<br>MANUAL/MOTOR | DRIVE LEVER<br>CONNECTION<br>BLADE NUMBER | DRIVE SIDE<br>LEFT/RIGHT |
|----|-------------------|---------------|----------------|--------------------------------------------------------------|-----------------------|-------------------------------------------|--------------------------|
| 1  |                   |               |                |                                                              |                       |                                           |                          |
| 2  |                   |               |                |                                                              |                       |                                           |                          |
| 3  |                   |               |                |                                                              |                       |                                           |                          |
| 4  |                   |               |                |                                                              |                       |                                           |                          |
| 5  |                   |               |                |                                                              |                       |                                           |                          |
| 6  |                   |               |                |                                                              |                       | _                                         |                          |
| 7  |                   |               |                |                                                              |                       |                                           |                          |