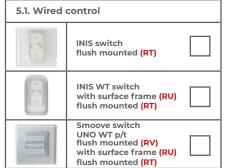

## 5. Automation

| 5.  | 5.2. Somfy RTS radio control |                                                                           |  |  |  |  |  |
|-----|------------------------------|---------------------------------------------------------------------------|--|--|--|--|--|
|     | -                            | Remote control receiver flush<br>mounted Universal Receiver<br>RTS (FD)   |  |  |  |  |  |
| 400 |                              | Remote control receiver<br>Universal Slim Reciver RTS<br>Stak3/Stas3 (FD) |  |  |  |  |  |
|     | 1911                         | Single-channel remote control<br>Situo 1 PURE <mark>(FP)</mark>           |  |  |  |  |  |
|     | < 0 × 16                     | Five-channel remote control<br>Situo 5 PURE <mark>(FU)</mark>             |  |  |  |  |  |
|     |                              | ·                                                                         |  |  |  |  |  |